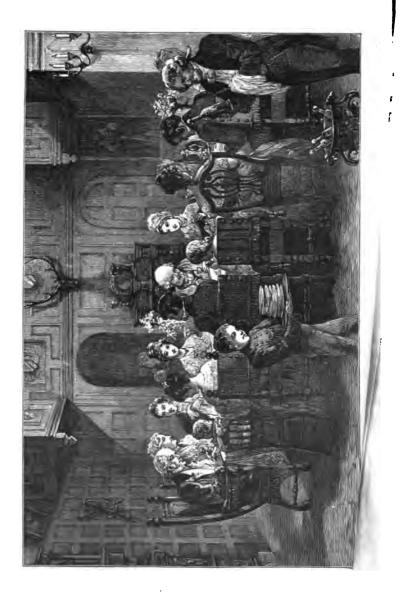

Drops down into the night.

What see I now? The night is fair, The storm of grief, the clouds of care, The wind, the rain, have passed away; The lamps are lit, the fires burn bright, The house is full of life and light: It is the Golden Wedding day. The guests come thronging in once more, Quick footsteps sound along the floor, The trooping children crowd the stair, And in and out and everywhere Flashes along the corridor The sunshine of their golden hair. On the round table in the hall Another Ariadne's Crown Out of the sky hath fallen down;

. į

More than one Monarch of the Moon Is drumming with his silver spoon; The light of love shines over all. O fortunate, O happy day! The people sing, the people say. The ancient bridegroom and the bride, Serenely smiling on the scene, Behold, well-pleased, on every side Their forms and features multiplied, As the reflection of a light Between two burnished mirrors gleams, Or lamps upon a bridge at night Stretch on and on before the sight, Till the long vista endless seems.